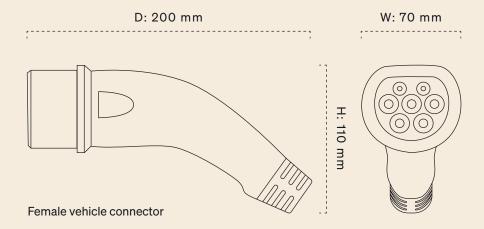

## Down to the details

Technical specifications

Type 2 to Type 2, 3-phase

Max. current and charging output

32 A 3-phase 480 V AC

**Charging effect** 

22 kW

Length

5 or 7.5 metres

Weight

3.114 kg or 4.252 kg

**Degree of protection** 

IP54

Temperature range

-30°C to +50°C

IEC 62196-2 Standard