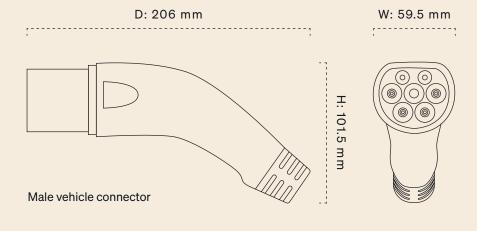

## Down to the details

Technical specifications

Type 2 to Type 2, 3-phase

Max. current and charging output

32 A 3-phase 480 V AC

**Charging effect** 

22 kW

Length

5 or 7.5 metres

Weight

3.114 kg or 4.252 kg

**Degree of protection** 

IP54

Temperature range

-30°C to +50°C

IEC 62196-2 Standard