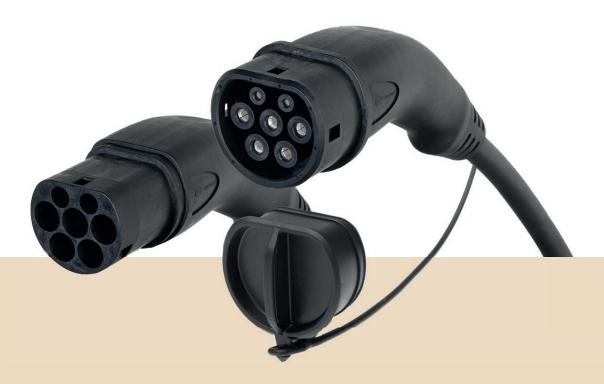

## Zaptec Charging Cable → plug in and power up for your next adventure

A safe and durable charging cable designed to resist harsh weather conditions. The charging cable is available in two different lengths: 5 m and 7.5 m.

Zaptec charging cables uphold the same quality as our charging stations. We reassure you that these are some of the safest charging cables available.

Z Zaptec

Zaptec Charging Cable Product sheet