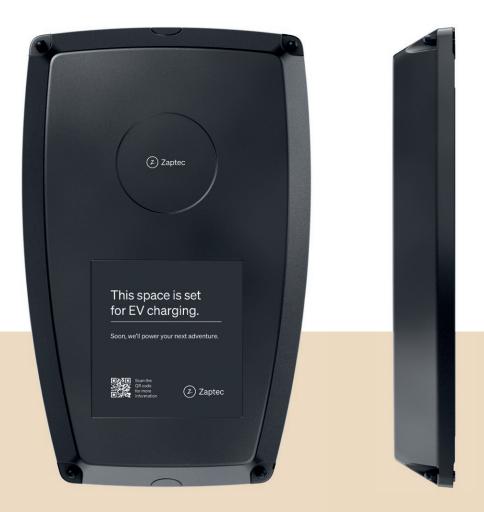

## Zaptec Pro Backplate Cover → protected through any storm, prepared for your electric adventure

The Zaptec Pro Backplate Cover is crafted to safeguard Zaptec Pro Backplates when a charger is not immediately connected. It enhances the visual appeal of installations in parking garages and other locations, ensuring a clean and professional look.

## Down to the details

Ó