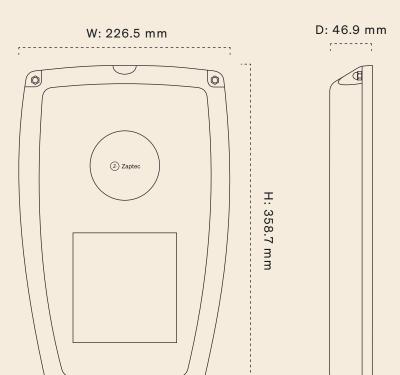

## Technical information

Item number 900-00172

0

Colour Black, RAL9005

Material PC/ASA

**Degree of protection** UL94 5VB flammability rating UV resistant IP54 compliant

Fixing to Zaptec Pro Backplate 4 x black dome nuts